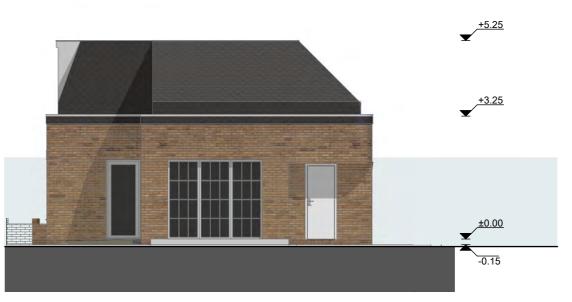

# OBSCURED GLAZING ////





# **NORTH ELEVATION**



# EAST ELEVATION



0m 1m 2m 3m 5m



## **AVD ARCHITECTS**

AKOS DOBOCZI MSc ARCHITECT RIBA

(Flat 3) 40 Valkyrie Road, Westcliffon-Sea, Essex, SSO 8BU Email: info@avdarchitects.co.uk Web: www.avdarchitects.co.uk

#### PROJECT

Demolition of existing garages/storages and Erection of 3-bedroom detached house with cycle and bin store.

T0

14 Smith Street Southend-on-Sea (Shoeburyness) Essex , SS3 9AL

## CLIENT

Mr Charlie Abbott

## DRAWING TITLE

**Elevations and Perspectives** 

| DRAWN BY    | CHECKED BY       |
|-------------|------------------|
| PK & AD     | AD               |
| DATE        | SCALE & PAPER    |
| 20.06.2018. | 1:100@ <b>A3</b> |

 JOB No.
 DRAWING No.
 Rev.

 16106
 07

SOUTH ELEVATION WEST ELEVATION