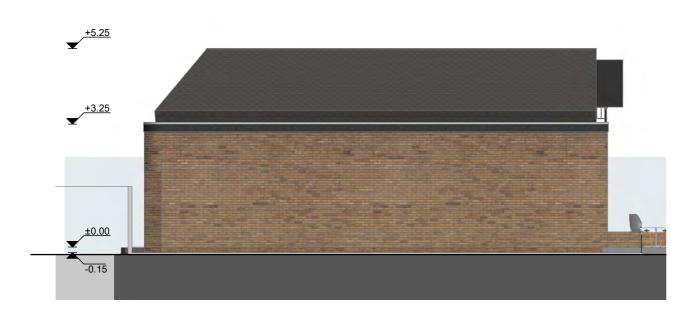

# OBSCURED GLAZING ////





# **NORTH ELEVATION**



# EAST ELEVATION



0m 1m 2m 3m 5m



## **AVD ARCHITECTS**

AKOS DOBOCZI MSc ARCHITECT RIBA

(Flat 3) 40 Valkyrie Road, Westcliffon-Sea, Essex, SSO 8BU Email: info@avdarchitects.co.uk Web: www.avdarchitects.co.uk

#### PROJECT

Demolition of existing garages/storages and Erection of 3-bedroom detached house with cycle and bin store.

T0

14 Smith Street Southend-on-Sea (Shoeburyness) Essex , SS3 9AL

## CLIENT

Mr Charlie Abbott

## DRAWING TITLE

**Elevations and Perspectives** 

| DRAWN BY    | CHECKED BY       |
|-------------|------------------|
| PK & AD     | AD               |
| DATE        | SCALE & PAPER    |
| 20.06.2018. | 1:100@ <b>A3</b> |

 JOB No.
 DRAWING No.
 Rev.

 16106
 07

SOUTH ELEVATION WEST ELEVATION