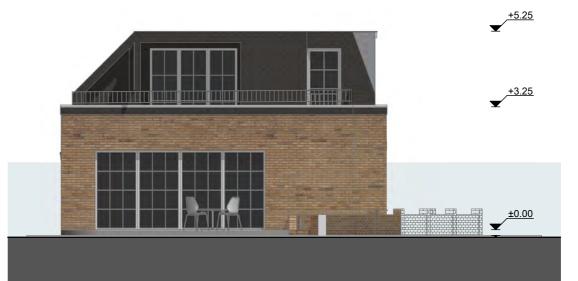

# OBSCURED GLAZING ////





# **NORTH ELEVATION**



# EAST ELEVATION



0m 1m 2m 3m 5m



## **AVD ARCHITECTS**

AKOS DOBOCZI MSc ARCHITECT RIBA

(Flat 3) 40 Valkyrie Road, Westcliffon-Sea, Essex, SSO 8BU Email: info@avdarchitects.co.uk Web: www.avdarchitects.co.uk

#### PROJECT

Demolition of existing garages/storages and Erection of 3-bedroom detached house with cycle and bin store.

T0

14 Smith Street Southend-on-Sea (Shoeburyness) Essex , SS3 9AL

## CLIENT

Mr Charlie Abbott

## DRAWING TITLE

**Elevations and Perspectives** 

| DRAWN BY    | CHECKED BY       |
|-------------|------------------|
| PK & AD     | AD               |
| DATE        | SCALE & PAPER    |
| 20.06.2018. | 1:100@ <b>A3</b> |

 JOB No.
 DRAWING No.
 Rev.

 16106
 07

SOUTH ELEVATION WEST ELEVATION